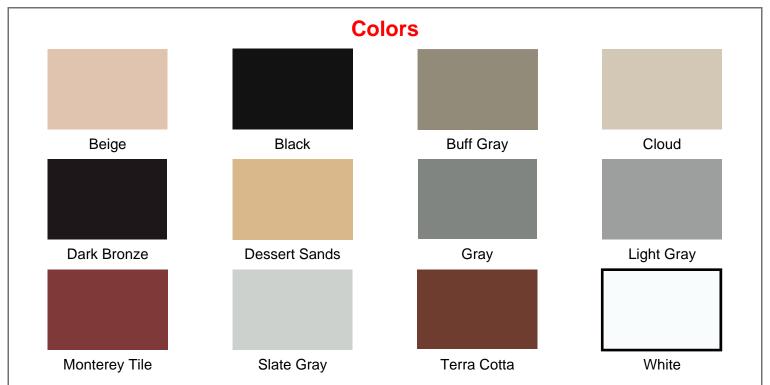

## **RD Coatings USA Color Information**

**NOTE:** Colors represented are digital reproductions of actual standards and will vary in appearance due to differences in monitor and video card output. These digital representations should not be used to finalize color selection(s). Please contact your local RD Coatings Consultant for color-accurate samples or for assistance with suitable primer and finish coat selections and color matching.

## **PRODUCTS**

RD-E Deck - White can be tinted to most colors

RD-E Deck Filler, Quartz & Surfacer - White & Buff Gray

RD-E Deck Slurry - White can be tinted to most colors

RD-Elastoflex - White, Black, Buff Gray, Terra Cotta, Cloud can be tinted to most colors

RD-Elastoflex Quartz - Available in: White can be tinted to most light colors

RD-Elastometal - White, Black, Buff Gray, Slate Gray, Corten Brown, Terra Cotta can be tinted to most light colors

RD-Flexideck - Beige

RD-Hydropox H - White can be tinted to most light/medium colors

RD-Metal Unicoat - Available in: White can be tinted to most colors

RD-Monograff - White, Low Semi-Gloss Clear, Black, Dark Bronze; can be tinted to most colors

RD-Multiprim – White, Black, Slate Gray

RD-Mur Acryl - White can be tinted to most colors

For tint choices refer to the Benjamin Moore Classic Colors Fan Deck or Benjamin Moore Color Preview Fan Deck