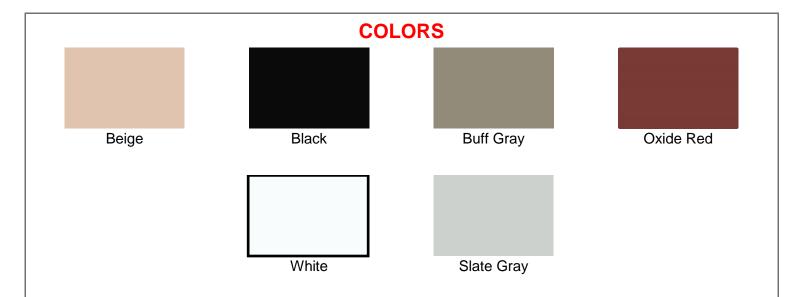

## **RD Coatings USA Color Information**

**NOTE:** Colors represented are digital reproductions of actual standards and will vary in appearance due to differences in monitor and video card output. These digital representations should not be used to finalize color selection(s). Please contact your local RD Coatings Consultant for color-accurate samples or for assistance with suitable primer and finish coat selections and color matching.

## **PRODUCTS**

RD-E Deck, RD-E Deck Slurry - White & Buff Gray (can be tinted to most light/medium colors)

RD-E Deck Filler, Quartz & Surfacer - White & Buff Gray

RD-Elastoflex - White, Buff Gray & Oxide Red (can be tinted to most colors)

RD-Elastoflex Quartz - Buff Gray (can be tinted to some light colors)

RD-Elastometal - White, Buff Gray, Slate Gray, Black & Oxide Red (can be tinted to most light colors)

RD-Elastowrap AB - White (can be tinted to some light colors)

RD- Elastowrap LE - White, Buff Gray & Slate Gray

RD-Flexideck - Beige

RD-Hydrograff HP - Clear

<u>RD-Hydropox H</u> - White (can be tinted to most light/medium colors)

RD-Metal Unicoat - White (can be tinted to most light/medium colors)

RD-Monograff HP - Clear

RD-Monograff HP – White (can be tinted to most colors)

RD-Monoguard - Clear

RD-Monoguard – White & Black (can be tinted to most colors)

RD-Multiprim - Slate Gray

RD-Mur Acryl - White (can be tinted to most colors)